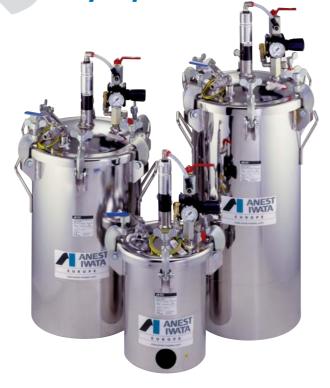

# **Stainless Steel Paint Pressure Tanks**

Tecnología en Aire

y Aspersión, S.A. de C.V.

Refilling cap is only available for 45 and 60 litres versions

- All parts in contact with fluid in Stainless Steel 304 electroclean
- Max. pressure 7 bar
- In accordance with EEC Directive 97/23 or Simple Vessel, delivered with CE Certificate of Conformity

## **TECHNICAL SPECIFICATIONS**

| Model       | Max                | Options               |                      |                |
|-------------|--------------------|-----------------------|----------------------|----------------|
|             | Capacity<br>litres | pneumatic<br>agitator | double fluid<br>exit | low fluid exit |
| SSPT 10 HRA | 10                 | Х                     | Х                    | Х              |
| SSPT 10 HWA | 10                 | -                     | Х                    | Х              |
| SSPT 45 HRA | 45                 | Х                     | Х                    | Х              |
| SSPT 45 HWA | 45                 | -                     | Х                    | Х              |
| SSPT 60 HRA | 60                 | Х                     | Х                    | Х              |
| SSPT 60 HWA | 60                 | -                     | Х                    | Х              |